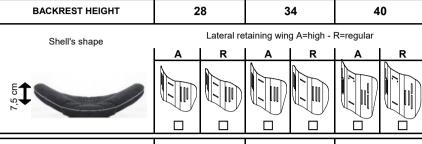

y lateral support 02097 Not available with Posture backrest PHYSIO O Left 02098 O Spoke guards Black 01043 (22"-24") O Spoke guards Transparent (22"-24") 00835

| Additional Kit             |                                                  |       |
|----------------------------|--------------------------------------------------|-------|
| O 24" Off-road rear wheels | Off-Road tyre - aluminium handrim (black colour) | 03378 |
| O 24" FAT rear wheels      | FAT tyre 3" - aluminium handrim (black colour)   | 09357 |

(22"-24")

(22"-24")





Order User Address

### **PHYSIO - Posture backrest**

## (Std. Backrest upholstery not provided)

Removable with quick release Suitable for tubes with diameter 18÷26mm Depth adjustment (4cm) Angle adjustment (±18°)



not available for seat width 48





| BACKREST HEIGHT | 34 |   | 40            |           | 52 |
|-----------------|----|---|---------------|-----------|----|
| Shell's shape   | R  | - | aining wing I | R=regular | R  |
|                 |    |   |               |           |    |

### Configuration DEEP with side support PAD (height adjustable)

Alluminum lateral with padded, breathable upholdstery.







## **SWING AWAY - Lateral support**

Fixing and adjustment hardware complete with protection sleeve Alluminum lateral with padded, breathable upholdstery.

O Large (18x12) O Small (14x9) O Lateral support extension O Lateral support extension O Small (14x9)

O Large (18x12)

Quantity (number pcs).....

Quantity (number pcs).....

05642

05646

05647

05643

O Headrest adjustable - Double ball mounting system

Availa