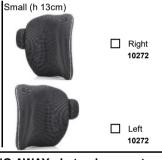

oad tyre - aluminium handrim (black colour) | 03378 |
| O 24" FAT rear wheels      | FAT tyre 3" - aluminium handrim (black colour)   | 09357 |

(22"-24")

(22"-24")





Order User Address

### **PHYSIO - Posture backrest**

## (Std. Backrest upholstery not provided)

Removable with quick release Suitable for tubes with diameter 18÷26mm Depth adjustment (4cm) Angle adjustment (±18°)



not available for seat width 48





| BACKREST HEIGHT | 34 |   | 40            |           | 52 |
|-----------------|----|---|---------------|-----------|----|
| Shell's shape   | R  | - | aining wing I | R=regular | R  |
|                 |    |   |               |           |    |

### Configuration DEEP with side support PAD (height adjustable)

Alluminum lateral with padded, breathable upholdstery.







## **SWING AWAY - Lateral support**

Fixing and adjustment hardware complete with protection sleeve Alluminum lateral with padded, breathable upholdstery.

O Large (18x12) O Small (14x9) O Lateral support extension O Lateral support extension O Small (14x9)

O Large (18x12)

Quantity (number pcs).....

Quantity (number pcs).....

05642

05646

05647

05643

O Headrest adjustable - Double ball mounting system

Available only with backrest Physio Posture



☐ Large (34x14) ☐ Small (28x14)

05648





| Date | Order | User | Address                                              |
|------|-------|------|------------------------------------------------------|
|      |       |      |                                                      |
|      |       |      |