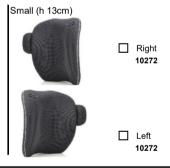

rovided

Removable with quick release Suitable for tubes with diameter 18÷26mm Depth adjustment (4cm) Angle adjustment (±18°)



Carbon shell

not available for seat width 48

| BACKREST HEIGHT | 2 | 8          | 3           | 4            | 40        |   |
|-----------------|---|------------|-------------|--------------|-----------|---|
| Shell's shape   |   | Lateral re | taining win | g A=high - I | R=regular |   |
|                 | Α | R          | Α           | R            | . A       | R |
| 7,5 cm          |   |            |             |              |           |   |
|                 |   |            |             |              |           |   |





#### Configuration DEEP with side support PAD (height adjustable)

O Alluminum lateral with padded, breathable upholdstery.







#### **SWING AWAY - Lateral support**

Fixing and adjustment hardware complete with protection sleeve Alluminum lateral with padded, breathable upholdstery.

O Large (18x12)
O Small (14x9)
O Lateral support extension
O Lateral support extension
O Small (14x9)

05647

05646

O Headrest adjustable - Double ball mounting system
Available only with backrest Physio Posture

☐ Large (34x14)☐ Small (28x14)



O Large (18x12)



| Date  | Order                         | Use    |                                                     | A                  | ddress                                                                                              |                                    |
|-------|-------------------------------|--------|-----------------------------------------------------|--