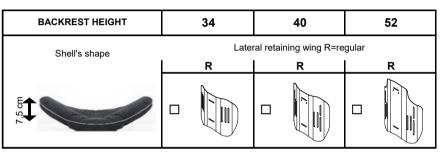

| Date                |                                                                                                                                                                                                             | Progeo (English)                                                                   |                                    | T. C. Samuel Adendaria             |  |
|---------------------|-------------------------------------------------------------------------------------------------------------------------------------------------------------------------------------------------------------|------------------------------------------------------------------------------------|------------------------------------|------------------------------------|--|
| User                |                                                                                                                                                                                                             | Company stamp                                                                      | ' \                                | Folding frame wheelchair           |  |
|                     | er wheight (kg)                                                                                                                                                                                             |                                                                                    |                                    |                                    |  |
| -                   | age user manual                                                                                                                                                                                             | Responsible                                                                        |                                    |                                    |  |
|                     |                                                                                                                                                                                                             | L                                                                                  | <u> </u>                           |                                    |  |
| Sea                 | Wheelchair measure t width (LS) ☐ 33                                                                                                                                                                        | s - The tolerance on all the dime                                                  |                                    | quired is ± 10 mm                  |  |
| Sea                 | t depth (PS)                                                                                                                                                                                                | □ 37,5 □ 40 □ 42,5 □ 4                                                             | 45 □ 47,5                          |                                    |  |
|                     | Footplate distance (DP) (cm) ±0.5cm - adjustment steps 1.5cm (Real distance between seat and footplate) - IMPORTANT NOTICE! From the footplate to the floor minimum 4cm!! (Minimum Front height = DP + 4cm) |                                                                                    |                                    |                                    |  |
| Sett                | ing ☆ Stand                                                                                                                                                                                                 | ard □ Prudential                                                                   | □ Active □ Extreme                 | •                                  |  |
| Bac                 | krest Height (TS) Std.Valu                                                                                                                                                                                  | e 36(min 30-max 54) a                                                              | djustment steps 1.5cm              |                                    |  |
| Cros                | ssbrace (black) ☆ Single                                                                                                                                                                                    | Double (Not seat width                                                             | 33-36)                             |                                    |  |
| Fror                | nt height (STD 49) - Rear                                                                                                                                                                                   | neight (STD 44)                                                                    |                                    |                                    |  |
| Rea                 | r frame                                                                                                                                                                                                     |                                                                                    |                                    |                                    |  |
| frame               | A Aluminium standard frame  The real seat depth, from the frame  camber  ☆ 0° □ 1,5° □ 3                                                                                                                    | ront part of the seat cloth to the back                                            | rest tube will be 1 cm more tha    | an the declared one.               |  |
| Aluminium frame     | With rake adjustable backro                                                                                                                                                                                 | e front part of the seat cloth to the best (±9°) Brake handles for companion (Drum |                                    | 09955<br>re than the declared one. |  |
| Titanium frame TMAX | Front frame + Titanium fram The real seat depth, from the Brushed Titanium frame - n Weight reduction approx. 4  camber  \$\times 0^\circ 1,5^\circ 3                                                       | front part of the seat cloth to the backre<br>ot varnished<br>50gr                 | est tube will be 1 cm more than th | 06858<br>ne declared one.          |  |
| Froi                | nt frame  ☐ Short frame - Ideal with Seat depth (PS)  ☐ Medium frame - Ideal with Seat depth (PG)  ☐ Long frame - Ideal with Seat depth (PS)                                                                | S) 40 - 42,5                                                                       | Frame Angle                        | ☆ 110° ☐ 100° ☐                    |  |
|                     | ne colour                                                                                                                                                                                                   |                                                                                    |                                    |                                    |  |
| F                   | rame colour (without extra charge)  ☆ Opaque black  □ Pearl white                                                                                                                                           | ☐ Tekno anthracite<br>☐ Matt Midnight blue                                         | ☐ Matt grey<br>☐ Matt red          |                                    |  |
| Fi                  | rame colour on request  O Bright silver  O Bright blue                                                                                                                                                      | O Bright fuchsia<br>O Bright lime                                                  | O Bright blue china O Bright red   | a 12579                            |  |
|                     | krest<br>Istable velcro straps and padded trans                                                                                                                                                             | piring upholstery                                                                  |                                    |                                    |  |
| Han                 | dle tube                                                                                                                                                                                                    |                                                                                    |                                    |                                    |  |
| ☆ Tub               | es with standard handle                                                                                                                                                                                     |                                                                                    |                                    |                                    |  |
|                     | ling handles<br>ot available with: Push handles for companio                                                                                                                                                | on, Brake handles for companion (Drum                                              | Brake)                             | 02958                              |  |