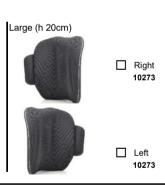

vided

Removable with quick release Suitable for tubes with diameter 18÷26mm Depth adjustment (4cm) Angle adjustment (±18°)



Carbon shell

not available for seat width 48

| BACKREST HEIGHT | 2 | 8          | 3           | 4            | 40        |   |
|-----------------|---|------------|-------------|--------------|-----------|---|
| Shell's shape   |   | Lateral re | taining win | g A=high - I | R=regular |   |
|                 | Α | R          | Α           | R            | . A       | R |
| 7,5 cm          |   |            |             |              |           |   |
|                 |   |            |             |              |           |   |





#### Configuration DEEP with side support PAD (height adjustable)

O Alluminum lateral with padded, breathable upholdstery.







#### **SWING AWAY - Lateral support**

Fixing and adjustment hardware complete with protection sleeve Alluminum lateral with padded, breathable upholdstery.

O Large (18x12)
O Small (14x9)
O Lateral support extension
O Lateral support extension
O Small (14x9)

05647

05646

O Headrest adjustable - Double ball mounting system
Available only with backrest Physio Posture

☐ Large (34x14)☐ Small (28x14)



O Large (18x12)



| Date  | Order                         | Use    |                                                     | A                  | ddress                                                                                              |                                    |
|-------|-------------------------------|--------|-----------------------------------------------------|----