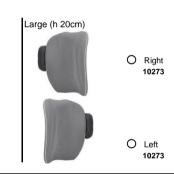

| _                                                                                                                                                                                                                                                                                                                                                                                                                                                                                                                                                                                                                                                                                                                                                                                                                                                                                                                                                                                                                                                                                                                                                                                                                                                                                                                                                                                                                                                                                                                                                                                                                                                                                                                                                                                                                                                                                                                                                                                                                                                                                                                              | Progeo (English)                                                                                        |                                       |                |
|--------------------------------------------------------------------------------------------------------------------------------------------------------------------------------------------------------------------------------------------------------------------------------------------------------------------------------------------------------------------------------------------------------------------------------------------------------------------------------------------------------------------------------------------------------------------------------------------------------------------------------------------------------------------------------------------------------------------------------------------------------------------------------------------------------------------------------------------------------------------------------------------------------------------------------------------------------------------------------------------------------------------------------------------------------------------------------------------------------------------------------------------------------------------------------------------------------------------------------------------------------------------------------------------------------------------------------------------------------------------------------------------------------------------------------------------------------------------------------------------------------------------------------------------------------------------------------------------------------------------------------------------------------------------------------------------------------------------------------------------------------------------------------------------------------------------------------------------------------------------------------------------------------------------------------------------------------------------------------------------------------------------------------------------------------------------------------------------------------------------------------|---------------------------------------------------------------------------------------------------------|---------------------------------------|----------------|
| Date                                                                                                                                                                                                                                                                                                                                                                                                                                                                                                                                                                                                                                                                                                                                                                                                                                                                                                                                                                                                                                                                                                                                                                                                                                                                                                                                                                                                                                                                                                                                                                                                                                                                                                                                                                                                                                                                                                                                                                                                                                                                                                                           | Company stamp                                                                                           | Folding fra                           | me wheelchair  |
| User                                                                                                                                                                                                                                                                                                                                                                                                                                                                                                                                                                                                                                                                                                                                                                                                                                                                                                                                                                                                                                                                                                                                                                                                                                                                                                                                                                                                                                                                                                                                                                                                                                                                                                                                                                                                                                                                                                                                                                                                                                                                                                                           |                                                                                                         |                                       |                |
| End user wheight (kg)                                                                                                                                                                                                                                                                                                                                                                                                                                                                                                                                                                                                                                                                                                                                                                                                                                                                                                                                                                                                                                                                                                                                                                                                                                                                                                                                                                                                                                                                                                                                                                                                                                                                                                                                                                                                                                                                                                                                                                                                                                                                                                          |                                                                                                         |                                       |                |
| Language user manual                                                                                                                                                                                                                                                                                                                                                                                                                                                                                                                                                                                                                                                                                                                                                                                                                                                                                                                                                                                                                                                                                                                                                                                                                                                                                                                                                                                                                                                                                                                                                                                                                                                                                                                                                                                                                                                                                                                                                                                                                                                                                                           | Responsible                                                                                             |                                       |                |
|                                                                                                                                                                                                                                                                                                                                                                                                                                                                                                                                                                                                                                                                                                                                                                                                                                                                                                                                                                                                                                                                                                                                                                                                                                                                                                                                                                                                                                                                                                                                                                                                                                                                                                                                                                                                                                                                                                                                                                                                                                                                                                                                | L                                                                                                       | ···· <u></u>                          |                |
|                                                                                                                                                                                                                                                                                                                                                                                                                                                                                                                                                                                                                                                                                                                                                                                                                                                                                                                                                                                                                                                                                                                                                                                                                                                                                                                                                                                                                                                                                                                                                                                                                                                                                                                                                                                                                                                                                                                                                                                                                                                                                                                                | The tolerance on all the dimensions                                                                     | indicated and/or required is ± 10 m   | nm             |
| Seat width (LS)                                                                                                                                                                                                                                                                                                                                                                                                                                                                                                                                                                                                                                                                                                                                                                                                                                                                                                                                                                                                                                                                                                                                                                                                                                                                                                                                                                                                                                                                                                                                                                                                                                                                                                                                                                                                                                                                                                                                                                                                                                                                                                                | □ 36 □ 39 □ 42 □ 45                                                                                     |                                       |                |
| Seat depth (PS)  The real seat depth, from the front part of the sea                                                                                                                                                                                                                                                                                                                                                                                                                                                                                                                                                                                                                                                                                                                                                                                                                                                                                                                                                                                                                                                                                                                                                                                                                                                                                                                                                                                                                                                                                                                                                                                                                                                                                                                                                                                                                                                                                                                                                                                                                                                           | $\square$ 35 $\square$ 37,5 $\square$ 40 $\square$ 42,5 at cloth to the backrest tube will be 2 cm more | · · · · · · · · · · · · · · · · · · · |                |
| Footplate distance (DP)                                                                                                                                                                                                                                                                                                                                                                                                                                                                                                                                                                                                                                                                                                                                                                                                                                                                                                                                                                                                                                                                                                                                                                                                                                                                                                                                                                                                                                                                                                                                                                                                                                                                                                                                                                                                                                                                                                                                                                                                                                                                                                        | (cm) ±0.5cm - adjustment                                                                                | stens 1 5cm                           |                |
| (Real distance between seat and footplate) - IMP See reference tables N°3                                                                                                                                                                                                                                                                                                                                                                                                                                                                                                                                                                                                                                                                                                                                                                                                                                                                                                                                                                                                                                                                                                                                                                                                                                                                                                                                                                                                                                                                                                                                                                                                                                                                                                                                                                                                                                                                                                                                                                                                                                                      | ` ,                                                                                                     | •                                     | = DP + 4cm)    |
|                                                                                                                                                                                                                                                                                                                                                                                                                                                                                                                                                                                                                                                                                                                                                                                                                                                                                                                                                                                                                                                                                                                                                                                                                                                                                                                                                                                                                                                                                                                                                                                                                                                                                                                                                                                                                                                                                                                                                                                                                                                                                                                                | 10. 1                                                                                                   | <b>-</b> • · ·                        |                |
| Setting                                                                                                                                                                                                                                                                                                                                                                                                                                                                                                                                                                                                                                                                                                                                                                                                                                                                                                                                                                                                                                                                                                                                                                                                                                                                                                                                                                                                                                                                                                                                                                                                                                                                                                                                                                                                                                                                                                                                                                                                                                                                                                                        | ☆ Standard □ Prudential □                                                                               | □ Active                              |                |
| Backrest Height (TS)                                                                                                                                                                                                                                                                                                                                                                                                                                                                                                                                                                                                                                                                                                                                                                                                                                                                                                                                                                                                                                                                                                                                                                                                                                                                                                                                                                                                                                                                                                                                                                                                                                                                                                                                                                                                                                                                                                                                                                                                                                                                                                           | Std. Value 33,5(min 24.5-n                                                                              | nax 47) adjustment steps 1.5cm        |                |
| Backrest rake adjustable from -4° to +12°                                                                                                                                                                                                                                                                                                                                                                                                                                                                                                                                                                                                                                                                                                                                                                                                                                                                                                                                                                                                                                                                                                                                                                                                                                                                                                                                                                                                                                                                                                                                                                                                                                                                                                                                                                                                                                                                                                                                                                                                                                                                                      |                                                                                                         |                                       |                |
| Camber                                                                                                                                                                                                                                                                                                                                                                                                                                                                                                                                                                                                                                                                                                                                                                                                                                                                                                                                                                                                                                                                                                                                                                                                                                                                                                                                                                                                                                                                                                                                                                                                                                                                                                                                                                                                                                                                                                                                                                                                                                                                                                                         | <b>☆</b> 0° □ 2°                                                                                        |                                       |                |
| Front height (STD 49) - Rear hei                                                                                                                                                                                                                                                                                                                                                                                                                                                                                                                                                                                                                                                                                                                                                                                                                                                                                                                                                                                                                                                                                                                                                                                                                                                                                                                                                                                                                                                                                                                                                                                                                                                                                                                                                                                                                                                                                                                                                                                                                                                                                               | aht (STD 43)                                                                                            |                                       |                |
| C.D. to,                                                                                                                                                                                                                                                                                                                                                                                                                                                                                                                                                                                                                                                                                                                                                                                                                                                                                                                                                                                                                                                                                                                                                                                                                                                                                                                                                                                                                                                                                                                                                                                                                                                                                                                                                                                                                                                                                                                                                                                                                                                                                                                       |                                                                                                         |                                       |                |
| Front frame                                                                                                                                                                                                                                                                                                                                                                                                                                                                                                                                                                                                                                                                                                                                                                                                                                                                                                                                                                                                                                                                                                                                                                                                                                                                                                                                                                                                                                                                                                                                                                                                                                                                                                                                                                                                                                                                                                                                                                                                                                                                                                                    |                                                                                                         |                                       |                |
| ☆ Aluminium standard frame Angle 100°                                                                                                                                                                                                                                                                                                                                                                                                                                                                                                                                                                                                                                                                                                                                                                                                                                                                                                                                                                                                                                                                                                                                                                                                                                                                                                                                                                                                                                                                                                                                                                                                                                                                                                                                                                                                                                                                                                                                                                                                                                                                                          | 000                                                                                                     |                                       |                |
|                                                                                                                                                                                                                                                                                                                                                                                                                                                                                                                                                                                                                                                                                                                                                                                                                                                                                                                                                                                                                                                                                                                                                                                                                                                                                                                                                                                                                                                                                                                                                                                                                                                                                                                                                                                                                                                                                                                                                                                                                                                                                                                                |                                                                                                         |                                       |                |
| ☐ Aluminium frame Angle 90° - (max 5" caster                                                                                                                                                                                                                                                                                                                                                                                                                                                                                                                                                                                                                                                                                                                                                                                                                                                                                                                                                                                                                                                                                                                                                                                                                                                                                                                                                                                                                                                                                                                                                                                                                                                                                                                                                                                                                                                                                                                                                                                                                                                                                   | 200                                                                                                     |                                       |                |
| The state of the s |                                                                                                         |                                       |                |
| Farmanalam                                                                                                                                                                                                                                                                                                                                                                                                                                                                                                                                                                                                                                                                                                                                                                                                                                                                                                                                                                                                                                                                                                                                                                                                                                                                                                                                                                                                                                                                                                                                                                                                                                                                                                                                                                                                                                                                                                                                                                                                                                                                                                                     |                                                                                                         |                                       |                |
| Frame colour Frame colour (without extra charge)                                                                                                                                                                                                                                                                                                                                                                                                                                                                                                                                                                                                                                                                                                                                                                                                                                                                                                                                                                                                                                                                                                                                                                                                                                                                                                                                                                                                                                                                                                                                                                                                                                                                                                                                                                                                                                                                                                                                                                                                                                                                               |                                                                                                         |                                       |                |
| ☆ Opaque black □ POLAR white                                                                                                                                                                                                                                                                                                                                                                                                                                                                                                                                                                                                                                                                                                                                                                                                                                                                                                                                                                                                                                                                                                                                                                                                                                                                                                                                                                                                                                                                                                                                                                                                                                                                                                                                                                                                                                                                                                                                                                                                                                                                                                   | ☐ Tekno anthracite ☐ Matt Midnight blue                                                                 | ☐ Matt red                            |                |
| Frame colour on request                                                                                                                                                                                                                                                                                                                                                                                                                                                                                                                                                                                                                                                                                                                                                                                                                                                                                                                                                                                                                                                                                                                                                                                                                                                                                                                                                                                                                                                                                                                                                                                                                                                                                                                                                                                                                                                                                                                                                                                                                                                                                                        | inatt widnight blue                                                                                     | □ Matt red                            |                |
| O Bright silver O Bright blue                                                                                                                                                                                                                                                                                                                                                                                                                                                                                                                                                                                                                                                                                                                                                                                                                                                                                                                                                                                                                                                                                                                                                                                                                                                                                                                                                                                                                                                                                                                                                                                                                                                                                                                                                                                                                                                                                                                                                                                                                                                                                                  | O Bright fuchsia O Bright lime                                                                          | O Bright blue china O Bright red      | 12579          |
| Backrest                                                                                                                                                                                                                                                                                                                                                                                                                                                                                                                                                                                                                                                                                                                                                                                                                                                                                                                                                                                                                                                                                                                                                                                                                                                                                                                                                                                                                                                                                                                                                                                                                                                                                                                                                                                                                                                                                                                                                                                                                                                                                                                       |                                                                                                         | 5 2.i.g.i. 150                        |                |
|                                                                                                                                                                                                                                                                                                                                                                                                                                                                                                                                                                                                                                                                                                                                                                                                                                                                                                                                                                                                                                                                                                                                                                                                                                                                                                                                                                                                                                                                                                                                                                                                                                                                                                                                                                                                                                                                                                                                                                                                                                                                                                                                | ring upholstery                                                                                         |                                       |                |
| Handle tube                                                                                                                                                                                                                                                                                                                                                                                                                                                                                                                                                                                                                                                                                                                                                                                                                                                                                                                                                                                                                                                                                                                                                                                                                                                                                                                                                                                                                                                                                                                                                                                                                                                                                                                                                                                                                                                                                                                                                                                                                                                                                                                    |                                                                                                         |                                       |                |
| ☆ Tubes with standard handle                                                                                                                                                                                                                                                                                                                                                                                                                                                                                                                                                                                                                                                                                                                                                                                                                                                                                                                                                                                                                                                                                                                                                                                                                                                                                                                                                                                                                                                                                                                                                                                                                                                                                                                                                                                                                                                                                                                                                                                                                                                                                                   |                                                                                                         |                                       |                |
| O Folding handles                                                                                                                                                                                                                                                                                                                                                                                                                                                                                                                                                                                                                                                                                                                                                                                                                                                                                                                                                                                                                                                                                                                                                                                                                                                                                                                                                                                                                                                                                                                                                                                                                                                                                                                                                                                                                                                                                                                                                                                                                                                                                                              |                                                                                                         |                                       | 02958          |
| Not available with: Push handles for companion                                                                                                                                                                                                                                                                                                                                                                                                                                                                                                                                                                                                                                                                                                                                                                                                                                                                                                                                                                                                                                                                                                                                                                                                                                                                                                                                                                                                                                                                                                                                                                                                                                                                                                                                                                                                                                                                                                                                                                                                                                                                                 |                                                                                                         | <u> </u>                              |                |
| Colour set: Includes rear wheel hub and rim Only standard Progeo 22"/24" wheels have c                                                                                                                                                                                                                                                                                                                                                                                                                                                                                                                                                                                                                                                                                                                                                                                                                                                                                                                                                                                                                                                                                                                                                                                                                                                                                                                                                                                                                                                                                                                                                                                                                                                                                                                                                                                                                                                                                                                                                                                                                                         |                                                                                                         |                                       |                |
| ☆ Black                                                                                                                                                                                                                                                                                                                                                                                                                                                                                                                                                                                                                                                                                                                                                                                                                                                                                                                                                                                                                                                                                                                                                                                                                                                                                                                                                                                                                                                                                                                                                                                                                                                                                                                                                                                                                                                                                                                                                                                                                                                                                                                        | 22" 24" 25" 26"                                                                                         |                                       | 00000          |
| O Bright silver O Bright lime                                                                                                                                                                                                                                                                                                                                                                                                                                                                                                                                                                                                                                                                                                                                                                                                                                                                                                                                                                                                                                                                                                                                                                                                                                                                                                                                                                                                                                                                                                                                                                                                                                                                                                                                                                                                                                                                                                                                                                                                                                                                                                  | 22" 24"<br>22" 24"                                                                                      |                                       | 00833<br>00833 |
| O Bright and                                                                                                                                                                                                                                                                                                                                                                                                                                                                                                                                                                                                                                                                                                                                                                                                                                                                                                                                                                                                                                                                                                                                                                                                                                                                                                                                                                                                                                                                                                                                                                                                                                                                                                                                                                                                                                                                                                                                                                                                                                                                                                                   | 22" 24"                                                                                                 |                                       | 00833          |
| O Bright red O Bright fuchsia                                                                                                                                                                                                                                                                                                                                                                                                                                                                                                                                                                                                                                                                                                                                                                                                                                                                                                                                                                                                                                                                                                                                                                                                                                                                                                                                                                                                                                                                                                                                                                                                                                                                                                                                                                                                                                                                                                                                                                                                                                                                                                  | 22" 24"<br>22" 24"                                                                                      |                                       | 00833<br>00833 |
| O POLAR white                                                                                                                                                                                                                                                                                                                                                                                                                                                                                                                                                                                                                                                                                                                                                                                                                                                                                                                                                                                                                                                                                                                                                                                                                                                                                                                                                                                                                                                                                                                                                                                                                                                                                                                                                                                                                                                                                                                                                                                                                                                                                                                  | 22" 24"                                                                                                 |                                       | 00833          |
| O Tekno anthracite O Matt Midnight blue                                                                                                                                                                                                                                                                                                                                                                                                                                                                                                                                                                                                                                                                                                                                                                                                                                                                                                                                                                                                                                                                                                                                                                                                                                                                                                                                                                                                                                                                                                                                                                                                                                                                                                                                                                                                                                                                                                                                                                                                                                                                                        | 22" 24"<br>22" 24"                                                                                      |                                       | 00833<br>00833 |
| O Matt grey                                                                                                                                                                                                                                                                                                                                                                                                                                                                                                                                                                                                                                                                                                                                                                                                                                                                                                                                                                                                                                                                                                                                                                                                                                                                                                                                                                                                                                                                                                                                                                                                                                                                                                                                                                                                                                                                                                                                                                                                                                                                                                                    | 22" 24"                                                                                                 |                                       | 00833          |
| O Matt red                                                                                                                                                                                                                                                                                                                                                                                                                                                                                                                                                                                                                                                                                                                                                                                                                                                                                                                                                                                                                                                                                                                                                                                                                                                                                                                                                                                                                                                                                                                                                                                                                                                                                                                                                                                                                                                                                                                                                                                                                                                                                                                     | 22" 24"                                                                                                 |                                       | 00833          |
| Casters  ☆ 4" Soft                                                                                                                                                                                                                                                                                                                                                                                                                                                                                                                                                                                                                                                                                                                                                                                                                                                                                                                                                                                                                                                                                                                                                                                                                                                                                                                                                                                                                                                                                                                                                                                                                                                                                                                                                                                                                                                                                                                                                                                                                                                                                                             |                                                                                                         |                                       |                |
| □ 3" Sport                                                                                                                                                                                                                                                                                                                                                                                                                                                                                                                                                                                                                                                                                                                                                                                                                                                                                                                                                                                                                                                                                                                                                                                                                                                                                                                                                                                                                                                                                                                                                                                                                                                                                                                                                                                                                                                                                                                                                                                                                                                                                                                     | Lightest configuration                                                                                  |                                       |                |
| □ 5" Soft                                                                                                                                                                                                                                                                                                                                                                                                                                                                                                                                                                                                                                                                                                                                                                                                                                                                                                                                                                                                                                                                                                                                                                                                                                                                                                                                                                                                                                                                                                                                                                                                                                                                                                                                                                                                                                                                                                                                                                                                                                                                                                                      | -                                                                                                       |                                       |                |
| ☐ 6" Soft<br>☐ 6" Pneumatic                                                                                                                                                                                                                                                                                                                                                                                                                                                                                                                                                                                                                                                                                                                                                                                                                                                                                                                                                                                                                                                                                                                                                                                                                                                                                                                                                                                                                                                                                                                                                                                                                                                                                                                                                                                                                                                                                                                                                                                                                                                                                                    | (Available only with 100° angle) (Available only with 100° angle)                                       |                                       |                |
| O 3" Active Soft (wide)                                                                                                                                                                                                                                                                                                                                                                                                                                                                                                                                                                                                                                                                                                                                                                                                                                                                                                                                                                                                                                                                                                                                                                                                                                                                                                                                                                                                                                                                                                                                                                                                                                                                                                                                                                                                                                                                                                                                                                                                                                                                                                        | (Aluminium alloy rim)                                                                                   |                                       | 06824          |
| O 4" Active Sport (narrow)                                                                                                                                                                                                                                                                                                                                                                                                                                                                                                                                                                                                                                                                                                                                                                                                                                                                                                                                                                                                                                                                                                                                                                                                                                                                                                                                                                                                                                                                                                                                                                                                                                                                                                                                                                                                                                                                                                                                                                                                                                                                                                     | (Aluminium alloy rim)                                                                                   |                                       | 01398          |
| O 4" Active Soft (wide) O 5" Active Soft (wide)                                                                                                                                                                                                                                                                                                                                                                                                                                                                                                                                                                                                                                                                                                                                                                                                                                                                                                                                                                                                                                                                                                                                                                                                                                                                                                                                                                                                                                                                                                                                                                                                                                                                                                                                                                                                                                                                                                                                                                                                                                                                                | (Aluminium alloy rim)                                                                                   |                                       | 03943<br>07518 |
| O 5 " Pneumatic                                                                                                                                                                                                                                                                                                                                                                                                                                                                                                                                                                                                                                                                                                                                                                                                                                                                                                                                                                                                                                                                                                                                                                                                                                                                                                                                                                                                                                                                                                                                                                                                                                                                                                                                                                                                                                                                                                                                                                                                                                                                                                                | (Aluminium alloy rim)                                                                                   |                                       | 10844          |
| L 100 4 / 0                                                                                                                                                                                                                                                                                                                                                                                                                                                                                                                                                                                                                                                                                                                                                                                                                                                                                                                                                                                                                                                                                                                                                                                                                                                                                                                                                                                                                                                                                                                                                                                                                                                                                                                                                                                                                                                                                                                                                                                                                                                                                                                    | 130000000000000000000000000000000000000                                                                 |                                       |                |