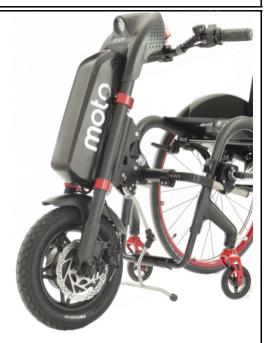

Address

12" wheel - Motor 250W (750W maximum power)

14" wheel - Motor 1000W (1500W maximum power)

Color display with switcher

Maximum speed limit settable from display

5 speed levels selectable

10 display-selectable acceleration levels

Adaptive Cruise Control

Disc and electronic brake control lever

Motor brake (adjustable in 10 levels from the display)

Electronic brake with control bottom (adjustable in 10 levels from the display)

Power regain when braking

Error messages management from display (with error history)

Rear gear beeper

48V - 5.8 Ah battery Autonomy up to 25km

48V - 11.6 Ah Power plus battery Autonomy up to 50km

Battery charger 48V

Rear gear

USB port

Easle Mudguard

Front spoiler with predisposition for FULL LED light

(Certified software)

Mototronik 10979



# Handlebar

☆ STANDARD controls

☆ Thumb accelerator ☆ Right □ Left 12592 12593 O Grip throttle O Right O Left 10913 10914

 $\hfill\square$  Disc and electronic brake control lever ☆ Right □ Left

O QUADRIPLEGIC controls

Handlebar PUSH&PULL



10905

### ☆ MOTOTRONIK 12" wheel

Motor 250W (750W maximum power) Maximum speed according to law





10903

O MOTOTRONIK 14" wheel

Motor 1000W (1500W maximum power) Maximum speed according to law

**Battery** 

Autonomy up to 25 km

O 48V - 11.6 Ah Power plus battery Autonomy up to 50 km

Rev. 2025.1\_Apr

10904



# **Order Form - Progeo YOGA**

| Date Order User                                                                                                                  |                   | Address