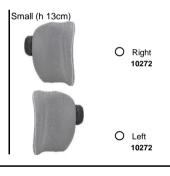

| _                                                                                                                                                                                                                                                                                                                                                                                                                                                                                                                                                                                                                                                                                                                                                                                                                                                                                                                                                                                                                                                                                                                                                                                                                                                                                                                                                                                                                                                                                                                                                                                                                                                                                                                                                                                                                                                                                                                                                                                                                                                                                                                              | Progeo (English)                                                                                        |                                       |                |
|--------------------------------------------------------------------------------------------------------------------------------------------------------------------------------------------------------------------------------------------------------------------------------------------------------------------------------------------------------------------------------------------------------------------------------------------------------------------------------------------------------------------------------------------------------------------------------------------------------------------------------------------------------------------------------------------------------------------------------------------------------------------------------------------------------------------------------------------------------------------------------------------------------------------------------------------------------------------------------------------------------------------------------------------------------------------------------------------------------------------------------------------------------------------------------------------------------------------------------------------------------------------------------------------------------------------------------------------------------------------------------------------------------------------------------------------------------------------------------------------------------------------------------------------------------------------------------------------------------------------------------------------------------------------------------------------------------------------------------------------------------------------------------------------------------------------------------------------------------------------------------------------------------------------------------------------------------------------------------------------------------------------------------------------------------------------------------------------------------------------------------|---------------------------------------------------------------------------------------------------------|---------------------------------------|----------------|
| Date                                                                                                                                                                                                                                                                                                                                                                                                                                                                                                                                                                                                                                                                                                                                                                                                                                                                                                                                                                                                                                                                                                                                                                                                                                                                                                                                                                                                                                                                                                                                                                                                                                                                                                                                                                                                                                                                                                                                                                                                                                                                                                                           | Company stamp                                                                                           | Folding fra                           | me wheelchair  |
| User                                                                                                                                                                                                                                                                                                                                                                                                                                                                                                                                                                                                                                                                                                                                                                                                                                                                                                                                                                                                                                                                                                                                                                                                                                                                                                                                                                                                                                                                                                                                                                                                                                                                                                                                                                                                                                                                                                                                                                                                                                                                                                                           |                                                                                                         |                                       |                |
| End user wheight (kg)                                                                                                                                                                                                                                                                                                                                                                                                                                                                                                                                                                                                                                                                                                                                                                                                                                                                                                                                                                                                                                                                                                                                                                                                                                                                                                                                                                                                                                                                                                                                                                                                                                                                                                                                                                                                                                                                                                                                                                                                                                                                                                          |                                                                                                         |                                       |                |
| Language user manual                                                                                                                                                                                                                                                                                                                                                                                                                                                                                                                                                                                                                                                                                                                                                                                                                                                                                                                                                                                                                                                                                                                                                                                                                                                                                                                                                                                                                                                                                                                                                                                                                                                                                                                                                                                                                                                                                                                                                                                                                                                                                                           | Responsible                                                                                             |                                       |                |
|                                                                                                                                                                                                                                                                                                                                                                                                                                                                                                                                                                                                                                                                                                                                                                                                                                                                                                                                                                                                                                                                                                                                                                                                                                                                                                                                                                                                                                                                                                                                                                                                                                                                                                                                                                                                                                                                                                                                                                                                                                                                                                                                | L                                                                                                       | ···· <u></u>                          |                |
|                                                                                                                                                                                                                                                                                                                                                                                                                                                                                                                                                                                                                                                                                                                                                                                                                                                                                                                                                                                                                                                                                                                                                                                                                                                                                                                                                                                                                                                                                                                                                                                                                                                                                                                                                                                                                                                                                                                                                                                                                                                                                                                                | The tolerance on all the dimensions                                                                     | indicated and/or required is ± 10 m   | nm             |
| Seat width (LS)                                                                                                                                                                                                                                                                                                                                                                                                                                                                                                                                                                                                                                                                                                                                                                                                                                                                                                                                                                                                                                                                                                                                                                                                                                                                                                                                                                                                                                                                                                                                                                                                                                                                                                                                                                                                                                                                                                                                                                                                                                                                                                                | □ 36 □ 39 □ 42 □ 45                                                                                     |                                       |                |
| Seat depth (PS)  The real seat depth, from the front part of the sea                                                                                                                                                                                                                                                                                                                                                                                                                                                                                                                                                                                                                                                                                                                                                                                                                                                                                                                                                                                                                                                                                                                                                                                                                                                                                                                                                                                                                                                                                                                                                                                                                                                                                                                                                                                                                                                                                                                                                                                                                                                           | $\square$ 35 $\square$ 37,5 $\square$ 40 $\square$ 42,5 at cloth to the backrest tube will be 2 cm more | · · · · · · · · · · · · · · · · · · · |                |
| Footplate distance (DP)                                                                                                                                                                                                                                                                                                                                                                                                                                                                                                                                                                                                                                                                                                                                                                                                                                                                                                                                                                                                                                                                                                                                                                                                                                                                                                                                                                                                                                                                                                                                                                                                                                                                                                                                                                                                                                                                                                                                                                                                                                                                                                        | (cm) ±0.5cm - adjustment                                                                                | stens 1 5cm                           |                |
| (Real distance between seat and footplate) - IMP See reference tables N°3                                                                                                                                                                                                                                                                                                                                                                                                                                                                                                                                                                                                                                                                                                                                                                                                                                                                                                                                                                                                                                                                                                                                                                                                                                                                                                                                                                                                                                                                                                                                                                                                                                                                                                                                                                                                                                                                                                                                                                                                                                                      | ` ,                                                                                                     | •                                     | = DP + 4cm)    |
|                                                                                                                                                                                                                                                                                                                                                                                                                                                                                                                                                                                                                                                                                                                                                                                                                                                                                                                                                                                                                                                                                                                                                                                                                                                                                                                                                                                                                                                                                                                                                                                                                                                                                                                                                                                                                                                                                                                                                                                                                                                                                                                                | 10. 1                                                                                                   | <b>-</b> • · ·                        |                |
| Setting                                                                                                                                                                                                                                                                                                                                                                                                                                                                                                                                                                                                                                                                                                                                                                                                                                                                                                                                                                                                                                                                                                                                                                                                                                                                                                                                                                                                                                                                                                                                                                                                                                                                                                                                                                                                                                                                                                                                                                                                                                                                                                                        | ☆ Standard □ Prudential □                                                                               | □ Active                              |                |
| Backrest Height (TS)                                                                                                                                                                                                                                                                                                                                                                                                                                                                                                                                                                                                                                                                                                                                                                                                                                                                                                                                                                                                                                                                                                                                                                                                                                                                                                                                                                                                                                                                                                                                                                                                                                                                                                                                                                                                                                                                                                                                                                                                                                                                                                           | Std. Value 33,5(min 24.5-n                                                                              | nax 47) adjustment steps 1.5cm        |                |
| Backrest rake adjustable from -4° to +12°                                                                                                                                                                                                                                                                                                                                                                                                                                                                                                                                                                                                                                                                                                                                                                                                                                                                                                                                                                                                                                                                                                                                                                                                                                                                                                                                                                                                                                                                                                                                                                                                                                                                                                                                                                                                                                                                                                                                                                                                                                                                                      |                                                                                                         |                                       |                |
| Camber                                                                                                                                                                                                                                                                                                                                                                                                                                                                                                                                                                                                                                                                                                                                                                                                                                                                                                                                                                                                                                                                                                                                                                                                                                                                                                                                                                                                                                                                                                                                                                                                                                                                                                                                                                                                                                                                                                                                                                                                                                                                                                                         | <b>☆</b> 0° □ 2°                                                                                        |                                       |                |
| Front height (STD 49) - Rear hei                                                                                                                                                                                                                                                                                                                                                                                                                                                                                                                                                                                                                                                                                                                                                                                                                                                                                                                                                                                                                                                                                                                                                                                                                                                                                                                                                                                                                                                                                                                                                                                                                                                                                                                                                                                                                                                                                                                                                                                                                                                                                               | aht (STD 43)                                                                                            |                                       |                |
| C.D. to,                                                                                                                                                                                                                                                                                                                                                                                                                                                                                                                                                                                                                                                                                                                                                                                                                                                                                                                                                                                                                                                                                                                                                                                                                                                                                                                                                                                                                                                                                                                                                                                                                                                                                                                                                                                                                                                                                                                                                                                                                                                                                                                       |                                                                                                         |                                       |                |
| Front frame                                                                                                                                                                                                                                                                                                                                                                                                                                                                                                                                                                                                                                                                                                                                                                                                                                                                                                                                                                                                                                                                                                                                                                                                                                                                                                                                                                                                                                                                                                                                                                                                                                                                                                                                                                                                                                                                                                                                                                                                                                                                                                                    |                                                                                                         |                                       |                |
| ☆ Aluminium standard frame Angle 100°                                                                                                                                                                                                                                                                                                                                                                                                                                                                                                                                                                                                                                                                                                                                                                                                                                                                                                                                                                                                                                                                                                                                                                                                                                                                                                                                                                                                                                                                                                                                                                                                                                                                                                                                                                                                                                                                                                                                                                                                                                                                                          | 000                                                                                                     |                                       |                |
|                                                                                                                                                                                                                                                                                                                                                                                                                                                                                                                                                                                                                                                                                                                                                                                                                                                                                                                                                                                                                                                                                                                                                                                                                                                                                                                                                                                                                                                                                                                                                                                                                                                                                                                                                                                                                                                                                                                                                                                                                                                                                                                                |                                                                                                         |                                       |                |
| ☐ Aluminium frame Angle 90° - (max 5" caster                                                                                                                                                                                                                                                                                                                                                                                                                                                                                                                                                                                                                                                                                                                                                                                                                                                                                                                                                                                                                                                                                                                                                                                                                                                                                                                                                                                                                                                                                                                                                                                                                                                                                                                                                                                                                                                                                                                                                                                                                                                                                   | 200                                                                                                     |                                       |                |
| The state of the s |                                                                                                         |                                       |                |
| Farmanalam                                                                                                                                                                                                                                                                                                                                                                                                                                                                                                                                                                                                                                                                                                                                                                                                                                                                                                                                                                                                                                                                                                                                                                                                                                                                                                                                                                                                                                                                                                                                                                                                                                                                                                                                                                                                                                                                                                                                                                                                                                                                                                                     |                                                                                                         |                                       |                |
| Frame colour Frame colour (without extra charge)                                                                                                                                                                                                                                                                                                                                                                                                                                                                                                                                                                                                                                                                                                                                                                                                                                                                                                                                                                                                                                                                                                                                                                                                                                                                                                                                                                                                                                                                                                                                                                                                                                                                                                                                                                                                                                                                                                                                                                                                                                                                               |                                                                                                         |                                       |                |
| ☆ Opaque black □ POLAR white                                                                                                                                                                                                                                                                                                                                                                                                                                                                                                                                                                                                                                                                                                                                                                                                                                                                                                                                                                                                                                                                                                                                                                                                                                                                                                                                                                                                                                                                                                                                                                                                                                                                                                                                                                                                                                                                                                                                                                                                                                                                                                   | ☐ Tekno anthracite ☐ Matt Midnight blue                                                                 | ☐ Matt red                            |                |
| Frame colour on request                                                                                                                                                                                                                                                                                                                                                                                                                                                                                                                                                                                                                                                                                                                                                                                                                                                                                                                                                                                                                                                                                                                                                                                                                                                                                                                                                                                                                                                                                                                                                                                                                                                                                                                                                                                                                                                                                                                                                                                                                                                                                                        | inatt widnight blue                                                                                     | □ Matt red                            |                |
| O Bright silver O Bright blue                                                                                                                                                                                                                                                                                                                                                                                                                                                                                                                                                                                                                                                                                                                                                                                                                                                                                                                                                                                                                                                                                                                                                                                                                                                                                                                                                                                                                                                                                                                                                                                                                                                                                                                                                                                                                                                                                                                                                                                                                                                                                                  | O Bright fuchsia O Bright lime                                                                          | O Bright blue china O Bright red      | 12579          |
| Backrest                                                                                                                                                                                                                                                                                                                                                                                                                                                                                                                                                                                                                                                                                                                                                                                                                                                                                                                                                                                                                                                                                                                                                                                                                                                                                                                                                                                                                                                                                                                                                                                                                                                                                                                                                                                                                                                                                                                                                                                                                                                                                                                       |                                                                                                         | 5 2.i.g.i. 150                        |                |
|                                                                                                                                                                                                                                                                                                                                                                                                                                                                                                                                                                                                                                                                                                                                                                                                                                                                                                                                                                                                                                                                                                                                                                                                                                                                                                                                                                                                                                                                                                                                                                                                                                                                                                                                                                                                                                                                                                                                                                                                                                                                                                                                | ring upholstery                                                                                         |                                       |                |
| Handle tube                                                                                                                                                                                                                                                                                                                                                                                                                                                                                                                                                                                                                                                                                                                                                                                                                                                                                                                                                                                                                                                                                                                                                                                                                                                                                                                                                                                                                                                                                                                                                                                                                                                                                                                                                                                                                                                                                                                                                                                                                                                                                                                    |                                                                                                         |                                       |                |
| ☆ Tubes with standard handle                                                                                                                                                                                                                                                                                                                                                                                                                                                                                                                                                                                                                                                                                                                                                                                                                                                                                                                                                                                                                                                                                                                                                                                                                                                                                                                                                                                                                                                                                                                                                                                                                                                                                                                                                                                                                                                                                                                                                                                                                                                                                                   |                                                                                                         |                                       |                |
| O Folding handles                                                                                                                                                                                                                                                                                                                                                                                                                                                                                                                                                                                                                                                                                                                                                                                                                                                                                                                                                                                                                                                                                                                                                                                                                                                                                                                                                                                                                                                                                                                                                                                                                                                                                                                                                                                                                                                                                                                                                                                                                                                                                                              |                                                                                                         |                                       | 02958          |
| Not available with: Push handles for companion                                                                                                                                                                                                                                                                                                                                                                                                                                                                                                                                                                                                                                                                                                                                                                                                                                                                                                                                                                                                                                                                                                                                                                                                                                                                                                                                                                                                                                                                                                                                                                                                                                                                                                                                                                                                                                                                                                                                                                                                                                                                                 |                                                                                                         | <u> </u>                              |                |
| Colour set: Includes rear wheel hub and rim Only standard Progeo 22"/24" wheels have c                                                                                                                                                                                                                                                                                                                                                                                                                                                                                                                                                                                                                                                                                                                                                                                                                                                                                                                                                                                                                                                                                                                                                                                                                                                                                                                                                                                                                                                                                                                                                                                                                                                                                                                                                                                                                                                                                                                                                                                                                                         |                                                                                                         |                                       |                |
| ☆ Black                                                                                                                                                                                                                                                                                                                                                                                                                                                                                                                                                                                                                                                                                                                                                                                                                                                                                                                                                                                                                                                                                                                                                                                                                                                                                                                                                                                                                                                                                                                                                                                                                                                                                                                                                                                                                                                                                                                                                                                                                                                                                                                        | 22" 24" 25" 26"                                                                                         |                                       | 00000          |
| O Bright silver O Bright lime                                                                                                                                                                                                                                                                                                                                                                                                                                                                                                                                                                                                                                                                                                                                                                                                                                                                                                                                                                                                                                                                                                                                                                                                                                                                                                                                                                                                                                                                                                                                                                                                                                                                                                                                                                                                                                                                                                                                                                                                                                                                                                  | 22" 24"<br>22" 24"                                                                                      |                                       | 00833<br>00833 |
| O Bright and                                                                                                                                                                                                                                                                                                                                                                                                                                                                                                                                                                                                                                                                                                                                                                                                                                                                                                                                                                                                                                                                                                                                                                                                                                                                                                                                                                                                                                                                                                                                                                                                                                                                                                                                                                                                                                                                                                                                                                                                                                                                                                                   | 22" 24"                                                                                                 |                                       | 00833          |
| O Bright red O Bright fuchsia                                                                                                                                                                                                                                                                                                                                                                                                                                                                                                                                                                                                                                                                                                                                                                                                                                                                                                                                                                                                                                                                                                                                                                                                                                                                                                                                                                                                                                                                                                                                                                                                                                                                                                                                                                                                                                                                                                                                                                                                                                                                                                  | 22" 24"<br>22" 24"                                                                                      |                                       | 00833<br>00833 |
| O POLAR white                                                                                                                                                                                                                                                                                                                                                                                                                                                                                                                                                                                                                                                                                                                                                                                                                                                                                                                                                                                                                                                                                                                                                                                                                                                                                                                                                                                                                                                                                                                                                                                                                                                                                                                                                                                                                                                                                                                                                                                                                                                                                                                  | 22" 24"                                                                                                 |                                       | 00833          |
| O Tekno anthracite O Matt Midnight blue                                                                                                                                                                                                                                                                                                                                                                                                                                                                                                                                                                                                                                                                                                                                                                                                                                                                                                                                                                                                                                                                                                                                                                                                                                                                                                                                                                                                                                                                                                                                                                                                                                                                                                                                                                                                                                                                                                                                                                                                                                                                                        | 22" 24"<br>22" 24"                                                                                      |                                       | 00833<br>00833 |
| O Matt grey                                                                                                                                                                                                                                                                                                                                                                                                                                                                                                                                                                                                                                                                                                                                                                                                                                                                                                                                                                                                                                                                                                                                                                                                                                                                                                                                                                                                                                                                                                                                                                                                                                                                                                                                                                                                                                                                                                                                                                                                                                                                                                                    | 22" 24"                                                                                                 |                                       | 00833          |
| O Matt red                                                                                                                                                                                                                                                                                                                                                                                                                                                                                                                                                                                                                                                                                                                                                                                                                                                                                                                                                                                                                                                                                                                                                                                                                                                                                                                                                                                                                                                                                                                                                                                                                                                                                                                                                                                                                                                                                                                                                                                                                                                                                                                     | 22" 24"                                                                                                 |                                       | 00833          |
| Casters  ☆ 4" Soft                                                                                                                                                                                                                                                                                                                                                                                                                                                                                                                                                                                                                                                                                                                                                                                                                                                                                                                                                                                                                                                                                                                                                                                                                                                                                                                                                                                                                                                                                                                                                                                                                                                                                                                                                                                                                                                                                                                                                                                                                                                                                                             |                                                                                                         |                                       |                |
| □ 3" Sport                                                                                                                                                                                                                                                                                                                                                                                                                                                                                                                                                                                                                                                                                                                                                                                                                                                                                                                                                                                                                                                                                                                                                                                                                                                                                                                                                                                                                                                                                                                                                                                                                                                                                                                                                                                                                                                                                                                                                                                                                                                                                                                     | Lightest configuration                                                                                  |                                       |                |
| □ 5" Soft                                                                                                                                                                                                                                                                                                                                                                                                                                                                                                                                                                                                                                                                                                                                                                                                                                                                                                                                                                                                                                                                                                                                                                                                                                                                                                                                                                                                                                                                                                                                                                                                                                                                                                                                                                                                                                                                                                                                                                                                                                                                                                                      | -                                                                                                       |                                       |                |
| ☐ 6" Soft<br>☐ 6" Pneumatic                                                                                                                                                                                                                                                                                                                                                                                                                                                                                                                                                                                                                                                                                                                                                                                                                                                                                                                                                                                                                                                                                                                                                                                                                                                                                                                                                                                                                                                                                                                                                                                                                                                                                                                                                                                                                                                                                                                                                                                                                                                                                                    | (Available only with 100° angle) (Available only with 100° angle)                                       |                                       |                |
| O 3" Active Soft (wide)                                                                                                                                                                                                                                                                                                                                                                                                                                                                                                                                                                                                                                                                                                                                                                                                                                                                                                                                                                                                                                                                                                                                                                                                                                                                                                                                                                                                                                                                                                                                                                                                                                                                                                                                                                                                                                                                                                                                                                                                                                                                                                        | (Aluminium alloy rim)                                                                                   |                                       | 06824          |
| O 4" Active Sport (narrow)                                                                                                                                                                                                                                                                                                                                                                                                                                                                                                                                                                                                                                                                                                                                                                                                                                                                                                                                                                                                                                                                                                                                                                                                                                                                                                                                                                                                                                                                                                                                                                                                                                                                                                                                                                                                                                                                                                                                                                                                                                                                                                     | (Aluminium alloy rim)                                                                                   |                                       | 01398          |
| O 4" Active Soft (wide) O 5" Active Soft (wide)                                                                                                                                                                                                                                                                                                                                                                                                                                                                                                                                                                                                                                                                                                                                                                                                                                                                                                                                                                                                                                                                                                                                                                                                                                                                                                                                                                                                                                                                                                                                                                                                                                                                                                                                                                                                                                                                                                                                                                                                                                                                                | (Aluminium alloy rim)                                                                                   |                                       | 03943<br>07518 |
| O 5 " Pneumatic                                                                                                                                                                                                                                                                                                                                                                                                                                                                                                                                                                                                                                                                                                                                                                                                                                                                                                                                                                                                                                                                                                                                                                                                                                                                                                                                                                                                                                                                                                                                                                                                                                                                                                                                                                                                                                                                                                                                                                                                                                                                                                                | (Aluminium alloy rim)                                                                                   |                                       | 10844          |
| L 100 4 / 0                                                                                                                                                                                                                                                                                                                                                                                                                                                                                                                                                                                                                                                                                                                                                                                                                                                                                                                                                                                                                                                                                                                                                                                                                                                                                                                                                                                                                                                                                                                                                                                                                                                                                                                                                                                                                                                                                                                                                                                                                                                                                                                    | 130000000000000000000000000000000000000                                                                 |                                       |                |