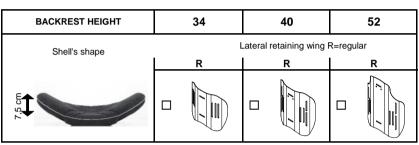

| _                                                                                                                                                                                                                                                                                                                                                                                                                                                                                                                                                                                                                                                                                                                                                                                                                                                                                                                                                                                                                                                                                                                                                                                                                                                                                                                                                                                                                                                                                                                                                                                                                                                                                                                                                                                                                                                                                                                                                                                                                                                                                                                              | Progeo (English)                                                                                        |                                       |                |
|--------------------------------------------------------------------------------------------------------------------------------------------------------------------------------------------------------------------------------------------------------------------------------------------------------------------------------------------------------------------------------------------------------------------------------------------------------------------------------------------------------------------------------------------------------------------------------------------------------------------------------------------------------------------------------------------------------------------------------------------------------------------------------------------------------------------------------------------------------------------------------------------------------------------------------------------------------------------------------------------------------------------------------------------------------------------------------------------------------------------------------------------------------------------------------------------------------------------------------------------------------------------------------------------------------------------------------------------------------------------------------------------------------------------------------------------------------------------------------------------------------------------------------------------------------------------------------------------------------------------------------------------------------------------------------------------------------------------------------------------------------------------------------------------------------------------------------------------------------------------------------------------------------------------------------------------------------------------------------------------------------------------------------------------------------------------------------------------------------------------------------|---------------------------------------------------------------------------------------------------------|---------------------------------------|----------------|
| Date                                                                                                                                                                                                                                                                                                                                                                                                                                                                                                                                                                                                                                                                                                                                                                                                                                                                                                                                                                                                                                                                                                                                                                                                                                                                                                                                                                                                                                                                                                                                                                                                                                                                                                                                                                                                                                                                                                                                                                                                                                                                                                                           | Company stamp                                                                                           | Folding fra                           | me wheelchair  |
| User                                                                                                                                                                                                                                                                                                                                                                                                                                                                                                                                                                                                                                                                                                                                                                                                                                                                                                                                                                                                                                                                                                                                                                                                                                                                                                                                                                                                                                                                                                                                                                                                                                                                                                                                                                                                                                                                                                                                                                                                                                                                                                                           |                                                                                                         |                                       |                |
| End user wheight (kg)                                                                                                                                                                                                                                                                                                                                                                                                                                                                                                                                                                                                                                                                                                                                                                                                                                                                                                                                                                                                                                                                                                                                                                                                                                                                                                                                                                                                                                                                                                                                                                                                                                                                                                                                                                                                                                                                                                                                                                                                                                                                                                          |                                                                                                         |                                       |                |
| Language user manual                                                                                                                                                                                                                                                                                                                                                                                                                                                                                                                                                                                                                                                                                                                                                                                                                                                                                                                                                                                                                                                                                                                                                                                                                                                                                                                                                                                                                                                                                                                                                                                                                                                                                                                                                                                                                                                                                                                                                                                                                                                                                                           | Responsible                                                                                             |                                       |                |
|                                                                                                                                                                                                                                                                                                                                                                                                                                                                                                                                                                                                                                                                                                                                                                                                                                                                                                                                                                                                                                                                                                                                                                                                                                                                                                                                                                                                                                                                                                                                                                                                                                                                                                                                                                                                                                                                                                                                                                                                                                                                                                                                | L                                                                                                       | ···· <u></u>                          |                |
|                                                                                                                                                                                                                                                                                                                                                                                                                                                                                                                                                                                                                                                                                                                                                                                                                                                                                                                                                                                                                                                                                                                                                                                                                                                                                                                                                                                                                                                                                                                                                                                                                                                                                                                                                                                                                                                                                                                                                                                                                                                                                                                                | The tolerance on all the dimensions                                                                     | indicated and/or required is ± 10 m   | nm             |
| Seat width (LS)                                                                                                                                                                                                                                                                                                                                                                                                                                                                                                                                                                                                                                                                                                                                                                                                                                                                                                                                                                                                                                                                                                                                                                                                                                                                                                                                                                                                                                                                                                                                                                                                                                                                                                                                                                                                                                                                                                                                                                                                                                                                                                                | □ 36 □ 39 □ 42 □ 45                                                                                     |                                       |                |
| Seat depth (PS)  The real seat depth, from the front part of the sea                                                                                                                                                                                                                                                                                                                                                                                                                                                                                                                                                                                                                                                                                                                                                                                                                                                                                                                                                                                                                                                                                                                                                                                                                                                                                                                                                                                                                                                                                                                                                                                                                                                                                                                                                                                                                                                                                                                                                                                                                                                           | $\square$ 35 $\square$ 37,5 $\square$ 40 $\square$ 42,5 at cloth to the backrest tube will be 2 cm more | · · · · · · · · · · · · · · · · · · · |                |
| Footplate distance (DP)                                                                                                                                                                                                                                                                                                                                                                                                                                                                                                                                                                                                                                                                                                                                                                                                                                                                                                                                                                                                                                                                                                                                                                                                                                                                                                                                                                                                                                                                                                                                                                                                                                                                                                                                                                                                                                                                                                                                                                                                                                                                                                        | (cm) ±0.5cm - adjustment                                                                                | stens 1 5cm                           |                |
| (Real distance between seat and footplate) - IMP See reference tables N°3                                                                                                                                                                                                                                                                                                                                                                                                                                                                                                                                                                                                                                                                                                                                                                                                                                                                                                                                                                                                                                                                                                                                                                                                                                                                                                                                                                                                                                                                                                                                                                                                                                                                                                                                                                                                                                                                                                                                                                                                                                                      | ` ,                                                                                                     | •                                     | = DP + 4cm)    |
|                                                                                                                                                                                                                                                                                                                                                                                                                                                                                                                                                                                                                                                                                                                                                                                                                                                                                                                                                                                                                                                                                                                                                                                                                                                                                                                                                                                                                                                                                                                                                                                                                                                                                                                                                                                                                                                                                                                                                                                                                                                                                                                                | 10. 1                                                                                                   | <b>-</b> • · ·                        |                |
| Setting                                                                                                                                                                                                                                                                                                                                                                                                                                                                                                                                                                                                                                                                                                                                                                                                                                                                                                                                                                                                                                                                                                                                                                                                                                                                                                                                                                                                                                                                                                                                                                                                                                                                                                                                                                                                                                                                                                                                                                                                                                                                                                                        | ☆ Standard □ Prudential □                                                                               | □ Active                              |                |
| Backrest Height (TS)                                                                                                                                                                                                                                                                                                                                                                                                                                                                                                                                                                                                                                                                                                                                                                                                                                                                                                                                                                                                                                                                                                                                                                                                                                                                                                                                                                                                                                                                                                                                                                                                                                                                                                                                                                                                                                                                                                                                                                                                                                                                                                           | Std. Value 33,5(min 24.5-n                                                                              | nax 47) adjustment steps 1.5cm        |                |
| Backrest rake adjustable from -4° to +12°                                                                                                                                                                                                                                                                                                                                                                                                                                                                                                                                                                                                                                                                                                                                                                                                                                                                                                                                                                                                                                                                                                                                                                                                                                                                                                                                                                                                                                                                                                                                                                                                                                                                                                                                                                                                                                                                                                                                                                                                                                                                                      |                                                                                                         |                                       |                |
| Camber                                                                                                                                                                                                                                                                                                                                                                                                                                                                                                                                                                                                                                                                                                                                                                                                                                                                                                                                                                                                                                                                                                                                                                                                                                                                                                                                                                                                                                                                                                                                                                                                                                                                                                                                                                                                                                                                                                                                                                                                                                                                                                                         | <b>☆</b> 0° □ 2°                                                                                        |                                       |                |
| Front height (STD 49) - Rear hei                                                                                                                                                                                                                                                                                                                                                                                                                                                                                                                                                                                                                                                                                                                                                                                                                                                                                                                                                                                                                                                                                                                                                                                                                                                                                                                                                                                                                                                                                                                                                                                                                                                                                                                                                                                                                                                                                                                                                                                                                                                                                               | aht (STD 43)                                                                                            |                                       |                |
| C.D. to,                                                                                                                                                                                                                                                                                                                                                                                                                                                                                                                                                                                                                                                                                                                                                                                                                                                                                                                                                                                                                                                                                                                                                                                                                                                                                                                                                                                                                                                                                                                                                                                                                                                                                                                                                                                                                                                                                                                                                                                                                                                                                                                       |                                                                                                         |                                       |                |
| Front frame                                                                                                                                                                                                                                                                                                                                                                                                                                                                                                                                                                                                                                                                                                                                                                                                                                                                                                                                                                                                                                                                                                                                                                                                                                                                                                                                                                                                                                                                                                                                                                                                                                                                                                                                                                                                                                                                                                                                                                                                                                                                                                                    |                                                                                                         |                                       |                |
| ☆ Aluminium standard frame Angle 100°                                                                                                                                                                                                                                                                                                                                                                                                                                                                                                                                                                                                                                                                                                                                                                                                                                                                                                                                                                                                                                                                                                                                                                                                                                                                                                                                                                                                                                                                                                                                                                                                                                                                                                                                                                                                                                                                                                                                                                                                                                                                                          | 000                                                                                                     |                                       |                |
|                                                                                                                                                                                                                                                                                                                                                                                                                                                                                                                                                                                                                                                                                                                                                                                                                                                                                                                                                                                                                                                                                                                                                                                                                                                                                                                                                                                                                                                                                                                                                                                                                                                                                                                                                                                                                                                                                                                                                                                                                                                                                                                                |                                                                                                         |                                       |                |
| ☐ Aluminium frame Angle 90° - (max 5" caster                                                                                                                                                                                                                                                                                                                                                                                                                                                                                                                                                                                                                                                                                                                                                                                                                                                                                                                                                                                                                                                                                                                                                                                                                                                                                                                                                                                                                                                                                                                                                                                                                                                                                                                                                                                                                                                                                                                                                                                                                                                                                   | 200                                                                                                     |                                       |                |
| The state of the s |                                                                                                         |                                       |                |
| Farmanalam                                                                                                                                                                                                                                                                                                                                                                                                                                                                                                                                                                                                                                                                                                                                                                                                                                                                                                                                                                                                                                                                                                                                                                                                                                                                                                                                                                                                                                                                                                                                                                                                                                                                                                                                                                                                                                                                                                                                                                                                                                                                                                                     |                                                                                                         |                                       |                |
| Frame colour Frame colour (without extra charge)                                                                                                                                                                                                                                                                                                                                                                                                                                                                                                                                                                                                                                                                                                                                                                                                                                                                                                                                                                                                                                                                                                                                                                                                                                                                                                                                                                                                                                                                                                                                                                                                                                                                                                                                                                                                                                                                                                                                                                                                                                                                               |                                                                                                         |                                       |                |
| ☆ Opaque black □ POLAR white                                                                                                                                                                                                                                                                                                                                                                                                                                                                                                                                                                                                                                                                                                                                                                                                                                                                                                                                                                                                                                                                                                                                                                                                                                                                                                                                                                                                                                                                                                                                                                                                                                                                                                                                                                                                                                                                                                                                                                                                                                                                                                   | ☐ Tekno anthracite ☐ Matt Midnight blue                                                                 | ☐ Matt red                            |                |
| Frame colour on request                                                                                                                                                                                                                                                                                                                                                                                                                                                                                                                                                                                                                                                                                                                                                                                                                                                                                                                                                                                                                                                                                                                                                                                                                                                                                                                                                                                                                                                                                                                                                                                                                                                                                                                                                                                                                                                                                                                                                                                                                                                                                                        | inatt widnight blue                                                                                     | □ Matt red                            |                |
| O Bright silver O Bright blue                                                                                                                                                                                                                                                                                                                                                                                                                                                                                                                                                                                                                                                                                                                                                                                                                                                                                                                                                                                                                                                                                                                                                                                                                                                                                                                                                                                                                                                                                                                                                                                                                                                                                                                                                                                                                                                                                                                                                                                                                                                                                                  | O Bright fuchsia O Bright lime                                                                          | O Bright blue china O Bright red      | 12579          |
| Backrest                                                                                                                                                                                                                                                                                                                                                                                                                                                                                                                                                                                                                                                                                                                                                                                                                                                                                                                                                                                                                                                                                                                                                                                                                                                                                                                                                                                                                                                                                                                                                                                                                                                                                                                                                                                                                                                                                                                                                                                                                                                                                                                       |                                                                                                         | 5 2.i.g.i. 150                        |                |
|                                                                                                                                                                                                                                                                                                                                                                                                                                                                                                                                                                                                                                                                                                                                                                                                                                                                                                                                                                                                                                                                                                                                                                                                                                                                                                                                                                                                                                                                                                                                                                                                                                                                                                                                                                                                                                                                                                                                                                                                                                                                                                                                | ring upholstery                                                                                         |                                       |                |
| Handle tube                                                                                                                                                                                                                                                                                                                                                                                                                                                                                                                                                                                                                                                                                                                                                                                                                                                                                                                                                                                                                                                                                                                                                                                                                                                                                                                                                                                                                                                                                                                                                                                                                                                                                                                                                                                                                                                                                                                                                                                                                                                                                                                    |                                                                                                         |                                       |                |
| ☆ Tubes with standard handle                                                                                                                                                                                                                                                                                                                                                                                                                                                                                                                                                                                                                                                                                                                                                                                                                                                                                                                                                                                                                                                                                                                                                                                                                                                                                                                                                                                                                                                                                                                                                                                                                                                                                                                                                                                                                                                                                                                                                                                                                                                                                                   |                                                                                                         |                                       |                |
| O Folding handles                                                                                                                                                                                                                                                                                                                                                                                                                                                                                                                                                                                                                                                                                                                                                                                                                                                                                                                                                                                                                                                                                                                                                                                                                                                                                                                                                                                                                                                                                                                                                                                                                                                                                                                                                                                                                                                                                                                                                                                                                                                                                                              |                                                                                                         |                                       | 02958          |
| Not available with: Push handles for companion                                                                                                                                                                                                                                                                                                                                                                                                                                                                                                                                                                                                                                                                                                                                                                                                                                                                                                                                                                                                                                                                                                                                                                                                                                                                                                                                                                                                                                                                                                                                                                                                                                                                                                                                                                                                                                                                                                                                                                                                                                                                                 |                                                                                                         | <u> </u>                              |                |
| Colour set: Includes rear wheel hub and rim Only standard Progeo 22"/24" wheels have c                                                                                                                                                                                                                                                                                                                                                                                                                                                                                                                                                                                                                                                                                                                                                                                                                                                                                                                                                                                                                                                                                                                                                                                                                                                                                                                                                                                                                                                                                                                                                                                                                                                                                                                                                                                                                                                                                                                                                                                                                                         |                                                                                                         |                                       |                |
| ☆ Black                                                                                                                                                                                                                                                                                                                                                                                                                                                                                                                                                                                                                                                                                                                                                                                                                                                                                                                                                                                                                                                                                                                                                                                                                                                                                                                                                                                                                                                                                                                                                                                                                                                                                                                                                                                                                                                                                                                                                                                                                                                                                                                        | 22" 24" 25" 26"                                                                                         |                                       | 00000          |
| O Bright silver O Bright lime                                                                                                                                                                                                                                                                                                                                                                                                                                                                                                                                                                                                                                                                                                                                                                                                                                                                                                                                                                                                                                                                                                                                                                                                                                                                                                                                                                                                                                                                                                                                                                                                                                                                                                                                                                                                                                                                                                                                                                                                                                                                                                  | 22" 24"<br>22" 24"                                                                                      |                                       | 00833<br>00833 |
| O Bright and                                                                                                                                                                                                                                                                                                                                                                                                                                                                                                                                                                                                                                                                                                                                                                                                                                                                                                                                                                                                                                                                                                                                                                                                                                                                                                                                                                                                                                                                                                                                                                                                                                                                                                                                                                                                                                                                                                                                                                                                                                                                                                                   | 22" 24"                                                                                                 |                                       | 00833          |
| O Bright red O Bright fuchsia                                                                                                                                                                                                                                                                                                                                                                                                                                                                                                                                                                                                                                                                                                                                                                                                                                                                                                                                                                                                                                                                                                                                                                                                                                                                                                                                                                                                                                                                                                                                                                                                                                                                                                                                                                                                                                                                                                                                                                                                                                                                                                  | 22" 24"<br>22" 24"                                                                                      |                                       | 00833<br>00833 |
| O POLAR white                                                                                                                                                                                                                                                                                                                                                                                                                                                                                                                                                                                                                                                                                                                                                                                                                                                                                                                                                                                                                                                                                                                                                                                                                                                                                                                                                                                                                                                                                                                                                                                                                                                                                                                                                                                                                                                                                                                                                                                                                                                                                                                  | 22" 24"                                                                                                 |                                       | 00833          |
| O Tekno anthracite O Matt Midnight blue                                                                                                                                                                                                                                                                                                                                                                                                                                                                                                                                                                                                                                                                                                                                                                                                                                                                                                                                                                                                                                                                                                                                                                                                                                                                                                                                                                                                                                                                                                                                                                                                                                                                                                                                                                                                                                                                                                                                                                                                                                                                                        | 22" 24"<br>22" 24"                                                                                      |                                       | 00833<br>00833 |
| O Matt grey                                                                                                                                                                                                                                                                                                                                                                                                                                                                                                                                                                                                                                                                                                                                                                                                                                                                                                                                                                                                                                                                                                                                                                                                                                                                                                                                                                                                                                                                                                                                                                                                                                                                                                                                                                                                                                                                                                                                                                                                                                                                                                                    | 22" 24"                                                                                                 |                                       | 00833          |
| O Matt red                                                                                                                                                                                                                                                                                                                                                                                                                                                                                                                                                                                                                                                                                                                                                                                                                                                                                                                                                                                                                                                                                                                                                                                                                                                                                                                                                                                                                                                                                                                                                                                                                                                                                                                                                                                                                                                                                                                                                                                                                                                                                                                     | 22" 24"                                                                                                 |                                       | 00833          |
| Casters  ☆ 4" Soft                                                                                                                                                                                                                                                                                                                                                                                                                                                                                                                                                                                                                                                                                                                                                                                                                                                                                                                                                                                                                                                                                                                                                                                                                                                                                                                                                                                                                                                                                                                                                                                                                                                                                                                                                                                                                                                                                                                                                                                                                                                                                                             |                                                                                                         |                                       |                |
| □ 3" Sport                                                                                                                                                                                                                                                                                                                                                                                                                                                                                                                                                                                                                                                                                                                                                                                                                                                                                                                                                                                                                                                                                                                                                                                                                                                                                                                                                                                                                                                                                                                                                                                                                                                                                                                                                                                                                                                                                                                                                                                                                                                                                                                     | Lightest configuration                                                                                  |                                       |                |
| □ 5" Soft                                                                                                                                                                                                                                                                                                                                                                                                                                                                                                                                                                                                                                                                                                                                                                                                                                                                                                                                                                                                                                                                                                                                                                                                                                                                                                                                                                                                                                                                                                                                                                                                                                                                                                                                                                                                                                                                                                                                                                                                                                                                                                                      | -                                                                                                       |                                       |                |
| ☐ 6" Soft<br>☐ 6" Pneumatic                                                                                                                                                                                                                                                                                                                                                                                                                                                                                                                                                                                                                                                                                                                                                                                                                                                                                                                                                                                                                                                                                                                                                                                                                                                                                                                                                                                                                                                                                                                                                                                                                                                                                                                                                                                                                                                                                                                                                                                                                                                                                                    | (Available only with 100° angle) (Available only with 100° angle)                                       |                                       |                |
| O 3" Active Soft (wide)                                                                                                                                                                                                                                                                                                                                                                                                                                                                                                                                                                                                                                                                                                                                                                                                                                                                                                                                                                                                                                                                                                                                                                                                                                                                                                                                                                                                                                                                                                                                                                                                                                                                                                                                                                                                                                                                                                                                                                                                                                                                                                        | (Aluminium alloy rim)                                                                                   |                                       | 06824          |
| O 4" Active Sport (narrow)                                                                                                                                                                                                                                                                                                                                                                                                                                                                                                                                                                                                                                                                                                                                                                                                                                                                                                                                                                                                                                                                                                                                                                                                                                                                                                                                                                                                                                                                                                                                                                                                                                                                                                                                                                                                                                                                                                                                                                                                                                                                                                     | (Aluminium alloy rim)                                                                                   |                                       | 01398          |
| O 4" Active Soft (wide) O 5" Active Soft (wide)                                                                                                                                                                                                                                                                                                                                                                                                                                                                                                                                                                                                                                                                                                                                                                                                                                                                                                                                                                                                                                                                                                                                                                                                                                                                                                                                                                                                                                                                                                                                                                                                                                                                                                                                                                                                                                                                                                                                                                                                                                                                                | (Aluminium alloy rim)                                                                                   |                                       | 03943<br>07518 |
| O 5 " Pneumatic                                                                                                                                                                                                                                                                                                                                                                                                                                                                                                                                                                                                                                                                                                                                                                                                                                                                                                                                                                                                                                                                                                                                                                                                                                                                                                                                                                                                                                                                                                                                                                                                                                                                                                                                                                                                                                                                                                                                                                                                                                                                                                                | (Aluminium alloy rim)                                                                                   |                                       | 10844          |
| L 100 4 / 0                                                                                                                                                                                                                                                                                                                                                                                                                                                                                                                                                                                                                                                                                                                                                                                                                                                                                                                                                                                                                                                                                                                                                                                                                                                                                                                                                                                                                                                                                                                                                                                                                                                                                                                                                                                                                                                                                                                                                                                                                                                                                                                    | 130000000000000000000000000000000000000                                                                 |                                       |                |